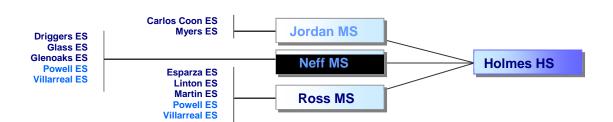

2024-25 Feeder Patterns:

83 NISD Elementary Schools

21 NISD Middle Schools

12 NISD High Schools

## LEGEND

Clean feeder
pattern to the next
level.
(For example,
students in this
elementary school
attendance area are
assigned to the
same middle school.
Or students in this
middle school
attendance area are
assigned to the
same high school.)

Feeds more than one school at the next level (For example, students in this elementary school attendance area are assigned to two (or more) different middle schools. Or students in this middle school attendance area are assigned to two (or more) different high schools.)